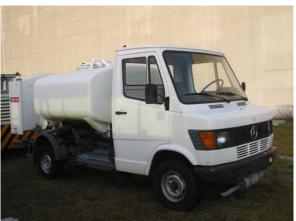

## Mercedes Fuel Truck 3,000 litres Avgas 100LL

Contact: St. Toeniser Str. 42, 47918 Toenisvorst, Germany T: +49 / 2156 / 80 988 E: gse@inavia.com

**USED GSE DATA SHEET** REFERENCE: IAGSE-15004

| Manufacturar(a)          | Chassis                                                             | MD 207D              |
|--------------------------|---------------------------------------------------------------------|----------------------|
| Manufacturer(s)          | Chassis:                                                            | MB 307D              |
|                          | Special Equipment:                                                  | Kroll GmbH           |
| Year(s) manufactured     | 1982                                                                |                      |
| Engine                   | MB Diesel 65 HP / 48 kW                                             |                      |
| Tank capacity            | 3,000 litres                                                        |                      |
| Use Data                 | 89,500 km                                                           |                      |
| Other Information        | Used for Jet A1 until 1997, then converted for use with Avgas 100LL |                      |
|                          | Ex-Air BP and ex-Esso truck                                         |                      |
|                          | Fully documented incl. maintenance and TÜV                          |                      |
|                          | Fully operational                                                   |                      |
|                          | Available for immediate delivery                                    |                      |
| Quantity available       | 1 (one)                                                             |                      |
| Asking price (per piece) | Please enquire                                                      |                      |
| Transportation data      | Dimensions (L x W                                                   | <b>7 x H)</b> T.B.A. |
|                          | Own weight                                                          | T.B.A.               |
| Location                 | Germany                                                             |                      |
| Reference(s)             | IAGSE-15004                                                         |                      |
|                          |                                                                     |                      |