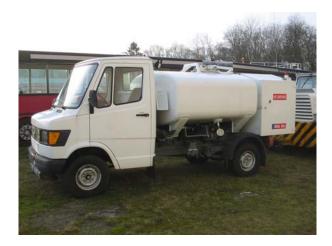

## Mercedes Fuel Truck 3,000 litres Avgas 100LL

Contact: St. Toeniser Str. 42, 47918 Toenisvorst, Germany T: +49 / 2156 / 80 988 E: gse@inavia.com

**USED GSE DATA SHEET** REFERENCE: IAGSE-15004

| Manufacturar(a)          | Chassis                                                             | MD 207D              |
|--------------------------|---------------------------------------------------------------------|----------------------|
| Manufacturer(s)          | Chassis:                                                            | MB 307D              |
|                          | Special Equipment:                                                  | Kroll GmbH           |
| Year(s) manufactured     | 1982                                                                |                      |
| Engine                   | MB Diesel 65 HP / 48 kW                                             |                      |
| Tank capacity            | 3,000 litres                                                        |                      |
| Use Data                 | 89,500 km                                                           |                      |
| Other Information        | Used for Jet A1 until 1997, then converted for use with Avgas 100LL |                      |
|                          | Ex-Air BP and ex-Esso truck                                         |                      |
|                          | Fully documented incl. maintenance and TÜV                          |                      |
|                          | Fully operational                                                   |                      |
|                          | Available for immediate delivery                                    |                      |
| Quantity available       | 1 (one)                                                             |                      |
| Asking price (per piece) | Please enquire                                                      |                      |
| Transportation data      | Dimensions (L x W                                                   | <b>7 x H)</b> T.B.A. |
|                          | Own weight                                                          | T.B.A.               |
| Location                 | Germany                                                             |                      |
| Reference(s)             | IAGSE-15004                                                         |                      |
|                          |                                                                     |                      |