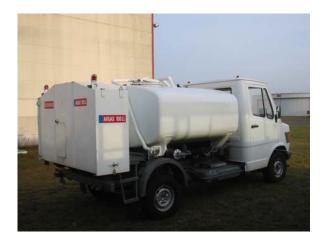

## Mercedes Fuel Truck 3,000 litres Avgas 100LL

Contact: St. Toeniser Str. 42, 47918 Toenisvorst, Germany T: +49 / 2156 / 80 988 E: gse@inavia.com

**USED GSE DATA SHEET** REFERENCE: IAGSE-15004

| Manufacturar(a)          | Chassis                                                             | MD 207D              |
|--------------------------|---------------------------------------------------------------------|----------------------|
| Manufacturer(s)          | Chassis:                                                            | MB 307D              |
|                          | Special Equipment:                                                  | Kroll GmbH           |
| Year(s) manufactured     | 1982                                                                |                      |
| Engine                   | MB Diesel 65 HP / 48 kW                                             |                      |
| Tank capacity            | 3,000 litres                                                        |                      |
| Use Data                 | 89,500 km                                                           |                      |
| Other Information        | Used for Jet A1 until 1997, then converted for use with Avgas 100LL |                      |
|                          | Ex-Air BP and ex-Esso truck                                         |                      |
|                          | Fully documented incl. maintenance and TÜV                          |                      |
|                          | Fully operational                                                   |                      |
|                          | Available for immediate delivery                                    |                      |
| Quantity available       | 1 (one)                                                             |                      |
| Asking price (per piece) | Please enquire                                                      |                      |
| Transportation data      | Dimensions (L x W                                                   | <b>7 x H)</b> T.B.A. |
|                          | Own weight                                                          | T.B.A.               |
| Location                 | Germany                                                             |                      |
| Reference(s)             | IAGSE-15004                                                         |                      |
|                          |                                                                     |                      |