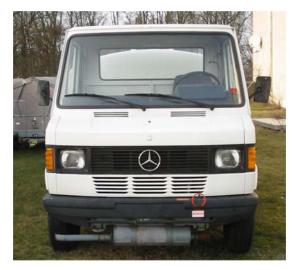

## Mercedes Fuel Truck 3,000 litres Avgas 100LL

Contact: St. Toeniser Str. 42, 47918 Toenisvorst, Germany T: +49 / 2156 / 80 988 E: gse@inavia.com

**USED GSE DATA SHEET** REFERENCE: IAGSE-15004

| Manufacturar(a)          | Chassis                                                             | MD 207D              |
|--------------------------|---------------------------------------------------------------------|----------------------|
| Manufacturer(s)          | Chassis:                                                            | MB 307D              |
|                          | Special Equipment:                                                  | Kroll GmbH           |
| Year(s) manufactured     | 1982                                                                |                      |
| Engine                   | MB Diesel 65 HP / 48 kW                                             |                      |
| Tank capacity            | 3,000 litres                                                        |                      |
| Use Data                 | 89,500 km                                                           |                      |
| Other Information        | Used for Jet A1 until 1997, then converted for use with Avgas 100LL |                      |
|                          | Ex-Air BP and ex-Esso truck                                         |                      |
|                          | Fully documented incl. maintenance and TÜV                          |                      |
|                          | Fully operational                                                   |                      |
|                          | Available for immediate delivery                                    |                      |
| Quantity available       | 1 (one)                                                             |                      |
| Asking price (per piece) | Please enquire                                                      |                      |
| Transportation data      | Dimensions (L x W                                                   | <b>7 x H)</b> T.B.A. |
|                          | Own weight                                                          | T.B.A.               |
| Location                 | Germany                                                             |                      |
| Reference(s)             | IAGSE-15004                                                         |                      |
|                          |                                                                     |                      |